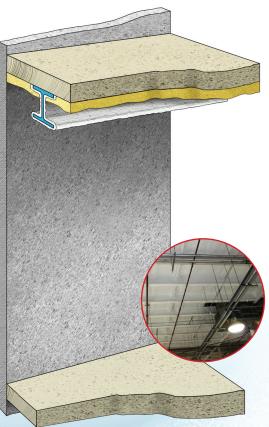

## Cost-effective, superior performance compared to fiberglass and foam board insulation

Staycell ONE STEP® eliminates costly installation of framing and gypsum board above ceilings.

**Staycell ONE STEP®** provides seamless insulation, air barrier and vapor retarder in a single product.

Staycell ONE STEP<sup>®</sup> insulates, controls condensation and moisture accumulation under concrete floor decks and roofs.

• Spray rates up to 1,000 square feet per hour per two-man crew • Paintable for custom colors • NFPA 285 compliant